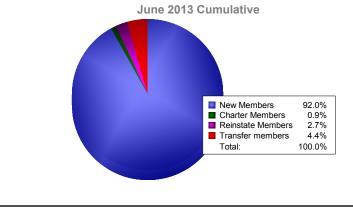

**District 43 K** 

| Year                                           | New<br>Clubs | Dropped<br>Clubs | Gain/<br>Loss<br>Clubs | New<br>Members    | Charter<br>Members | Reinstate<br>Members | Transfer<br>Members                                 | Total<br>Member<br>Added | Total<br>Members<br>Dropped | Gain/<br>Loss<br>Members |  |
|------------------------------------------------|--------------|------------------|------------------------|-------------------|--------------------|----------------------|-----------------------------------------------------|--------------------------|-----------------------------|--------------------------|--|
| 2008-2009                                      | 1            | 0                | 1                      | 202               | 34                 | 2                    | 7                                                   | 245                      | -128                        | 117                      |  |
| 2009-2010                                      | 2            | 0                | 2                      | 167               | 95                 | 11                   | 1                                                   | 274                      | -202                        | 72                       |  |
| 2010-2011                                      | 0            | -2               | -2                     | 125               | 0                  | 23                   | 5                                                   | 153                      | -252                        | -99                      |  |
| 2011-2012                                      | 0            | 0                | 0                      | 128               | 0                  | 9                    | 0                                                   | 137                      | -175                        | -38                      |  |
| 2012-2013<br>Average                           | 0<br>1       | -3<br>-1         | -3<br>0                | 104<br><b>145</b> | 1<br>26            | 3<br>10              | 5<br>4                                              | 113<br><b>184</b>        | -203<br>-192                | -90<br><b>-8</b>         |  |
| Clubs                                          |              |                  |                        |                   |                    |                      |                                                     |                          |                             |                          |  |
| Members<br>300<br>200                          |              |                  |                        |                   |                    |                      |                                                     |                          |                             |                          |  |
| 0<br>-100<br>-200                              | -12          | 117              | -2                     | 72<br>202         | 153<br>-25         | -99                  | 137<br>-175                                         | -38                      | 13<br>-203                  | 0                        |  |
| -300                                           | 2008-2       | 009              | 2009                   | -2010             | 2010-2             | 2011                 | 2011-20                                             | 12                       | 2012-2013                   |                          |  |
|                                                | _            |                  | mbers A                |                   | Members            |                      | Gain/Loss                                           |                          |                             |                          |  |
| Membership Composition<br>June 2013 Cumulative |              |                  |                        |                   |                    |                      | Gender Comparison<br>June 2013 Cumulative<br>Female |                          |                             |                          |  |